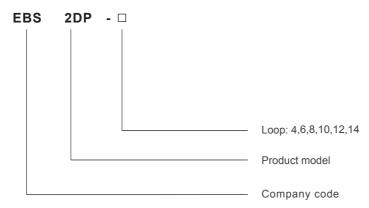

# **EBS2DP Series**

## **Switch Distribution Box**



#### Nomenclature



## **Product Description**

EBS9D series of luxury lighting box is divided into two kinds,flush mounted type and surface mounted type.

It is with plastic panel and iron bottom/plastic bottom. Two terminals (ground connection and zero connection) in the box are easy for the user wiring and routing . This product is applicable to the modular terminal circuit with AC of 50Hz, rated voltages of 220V and 380V.

#### **Features**

- $\hfill\square$  Design of super-large and clear luminous bars, soft and elegant outline.
- $\hfill\square$  Humanized circuitry symbols,printed display of control circuit breaker,clear and elegant.
- ☐ The cover can be with indicator or without indicator

#### EBS9DS/F without Indicator Series



### Flush mounted specification

| Model     | L(mm) | Dimensions<b