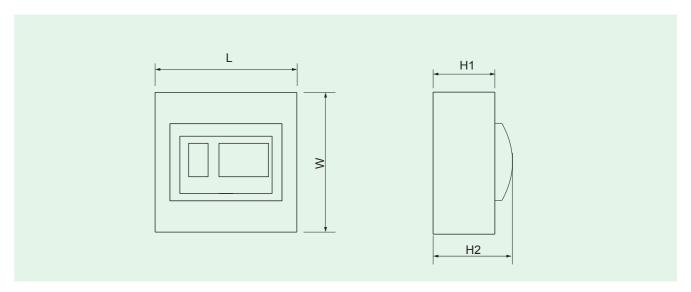

### Flush mounted specification

| Model     | L(mm) | Dimensions<br>W(mm) | H1(mm) | H2(mm) |
|-----------|-------|---------------------|--------|--------|
| EBS2DP-4  | 180   | 210                 | 75     | 100    |
| EBS2DP-6  | 218   | 210                 | 75     | 100    |
| EBS2DP-8  | 253   | 210                 | 75     | 100    |
| EBS2DP-10 | 268   | 210                 | 75     | 100    |
| EBS2DP-12 | 330   | 210                 | 75     | 100    |
| EBS2DP-14 | 343   | 210                 | 75     | 100    |