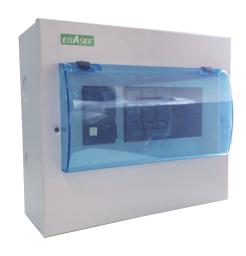

## **Product Description**

EBS9D series of luxury lighting box is divided into two kinds,flush mounted type and surface mounted type.

It is with plastic panel and iron bottom/plastic bottom. Two terminals (ground connection and zero connection) in the box are easy for the user wiring and routing . This product is applicable to the modular terminal circuit with AC of 50Hz, rated voltages of 220V and 380V.

#### **Features**

- $\hfill\square$  Design of super-large and clear luminous bars, soft and elegant outline.
- $\hfill\square$  Humanized circuitry symbols,printed display of control circuit breaker,clear and elegant.
- ☐ The cover can be with indicator or without indicator